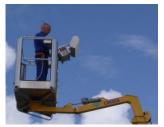

## A STABLE LIFT – ALSO DURING TRANSPORT

Angle boom

**Propulsion** 

Easy control

**Transport** 

- 2100E, 2100EB and 2100EBD are identical apart from their power sources. Standard features include hydraulic stabilizers with interlocks, basket rotation and proportional controls with dual controls to ground and basket. Design features include a basket mounting that forms a "fly" boom mounted to the top boom section and gives increased outreach over obstacles. The specially designed steel booms made from high and broad profiles allow greater outreach whilst maintaining a high degree of stability and rigidity. Being shorter in travel length than most machines of this type, the 2100E-series allows improved manoeuvrability and is particularly suited when mounted on to a chassis cab.
- 2100E is mains powered 230 V/16 A and is especially suitable, where continuous or extended operation is required.
- 2100EB is powered by a heavy duty 24 V battery pack with built-in charger capable of charging the batteries whilst the platform is in use. 2100EB is especially suited for jobs, without mains access.