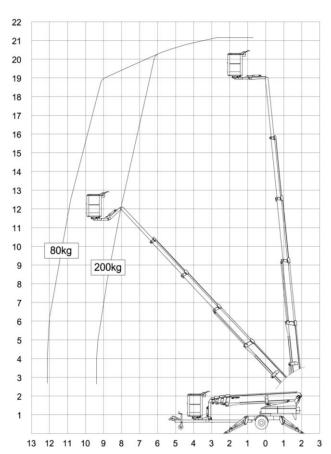

## 2100 E Mounted on trailer

| Technical data:        | 2100 E        | 2100 EB      | 2100 EBD       |
|------------------------|---------------|--------------|----------------|
| Max. working height    | 21.15 m       |              |                |
| Max. outreach          | 12.20 m       |              |                |
| Max. basket load       | 200 kg        |              |                |
| Basket size            | 1.25x0.8x1.1m |              |                |
| Turnable basket        | ± 41°         |              |                |
| Rotation               | ± 400°        |              |                |
| Power supply           | 230V/16A      | Battery      | Battery/diesel |
| Batteries              |               | 24V/200Ah/5h | 24V/200Ah/5h   |
| Charger                |               | 24 V/30 A    | 24 V/30 A      |
| Diesel engine          |               |              | 14kW/18.8hp    |
| Generator              |               |              | 24 V/22 A      |
| Transport length       | 7.35 m        | 7.35 m       | 7.62 m         |
| Transport height       | 2.10 m        |              |                |
| Transport width        | 1.70 m        |              |                |
| Operational width      | 4.25 m        |              |                |
| Total weight           | 2380 kg       | 2500 kg      | 2780 kg        |
| Controls               | Proportional  |              |                |
| Hydraulic stabilizers  | +             |              |                |
| Hydraulic propulsion   | +             |              |                |
| 230 V outlet in basket | +             |              |                |