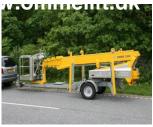

## A STABLE LIFT – ALSO DURING TRANSPORT

Angle boom

**Propulsion** 

Easy control

**Transport** 

- 2100E, 2100EB and 2100EBD are identical apart from their power sources. Standard features include hydraulic stabilizers with interlocks, basket rotation and proportional controls with dual controls to ground and basket. Design features include a basket mounting that forms a "fly" boom mounted to the top boom section and gives increased outreach over obstacles. The specially designed steel booms made from high and broad profiles allow greater outreach whilst maintaining a high degree of stability and rigidity. Being shorter in travel length than most machines of this type, the 2100E-series allows improved manoeuvrability and is particularly suited when mounted on to a chassis cab.
- 2100E is mains powered 230 V/16 A and is especially suitable, where continuous or extended operation is required.
- 2100EB is powered by a heavy duty 24 V battery pack with built-in charger capable of charging the batteries whilst the platform is in use. 2100EB is especially suited for jobs, without mains access.