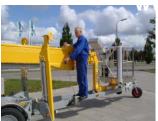

## A STABLE LIFT – ALSO DURING TRANSPORT

Angle boom

**Propulsion** 

Easy control

**Transport** 

- 2100E, 2100EB and 2100EBD are identical apart from their power sources. Standard features include hydraulic stabilizers with interlocks, basket rotation and proportional controls with dual controls to ground and basket. Design features include a basket mounting that forms a "fly" boom mounted to the top boom section and gives increased outreach over obstacles. The specially designed steel booms made from high and broad profiles allow greater outreach whilst maintaining a high degree of stability and rigidity. Being shorter in travel length than most machines of this type, the 2100E-series allows improved manoeuvrability and is particularly suited when mounted on to a chassis cab.
- 2100E is mains powered 230 V/16 A and is especially suitable, where continuous or extended operation is required.
- 2100EB is powered by a heavy duty 24 V battery pack with built-in charger capable of charging the batteries whilst the platform is in use. 2100EB is especially suited for jobs, without mains access.